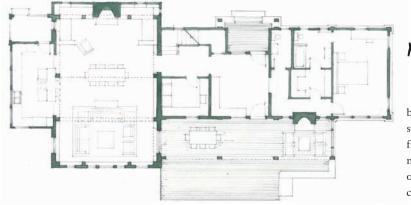

## Downeast Island Home

Architect: John Tittmann with Craig Gibson Albert, Righter & Tittmann Architects

> Builder: Michael Westphal

Location: A downeast Maine island

Square Footage: 3,774

he organic, barn-like elements of this downeast island home are evident inside and out. The home's wood shingles and dark green trim visually link it to older homes nearby, while parts of a reclaimed barn were reassembled to provide the home's dominant living space. The aged exposed beams of the large room provide the framework for a warm, relaxed space that is anchored by a massive stone fireplace on the north wall and a wall of windows on the south; the towering windows provide expansive vistas of coastal waters.